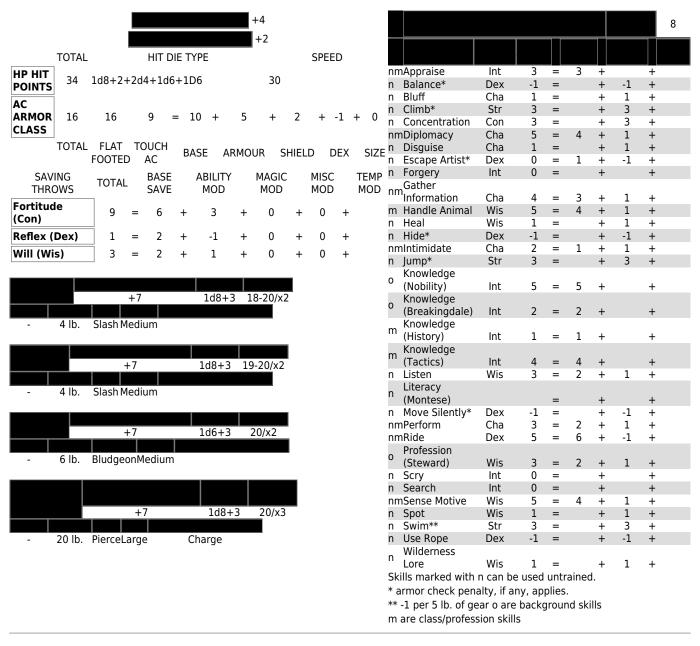

## **Miles Furmenglaive**

Miles Furmenglaive Peter Cobcroft

Squire to Sir Mordoc Torsilley of Bodwin's Howe Human Montese The Warrior

Occupation **RACE** ALIGNMENT **DEITY** 

19 Male 5' 6 4 Medium 184 lbs. Brown Brown **LEVEL** SIZE AGE GENDER HEIGHT WEIGHT EYES HAIR

9251 10000

Current XP XP for Next Level

ABILITY NAME ABILITY SCORE ABILITY MOD TEMP SCORE TEMP MODIFIER

| STR                 | 16   |    | - | +3 |  |
|---------------------|------|----|---|----|--|
| DEX                 | 8    |    |   | -1 |  |
| CON                 | ] 16 |    | - | +3 |  |
| INT                 | ] 10 |    |   |    |  |
| WIS                 | 12   |    |   | +1 |  |
| СНА                 | ] 13 |    | - | +1 |  |
| INITIATIVE MODIFIER |      | -1 | = | -1 |  |

TOTAL DEX MODIFIER MISC MODIFIER

0

Montour Squire Miles Furmenglaive CAMPAIGN CHARACTER

Large wooden shield

LIGHT LOAD: IbsMEDIUM LOAD: IbsHEAVY LOAD: IbsTOTAL WEIGHT CARRIED

https://curufea.com/ Printed on 2025/05/20 21:16

## LANGUAGES

Montese (Literacy), Pidgin Castrovian

## **SPECIAL ABILITIES**

**Squire Features** 

Simple Weapons

**Light Armours** 

**Medium Armours** 

Longsword

**Great Fortitude** 

Heavy Lance

Shields

## **FEATS**

Born in the Saddle

**Mounted Combat** 

Trample

Improved Balance

2 Light warhorses and one riding horse.

Light Warhorse #1: Rupert

A bit of a headstrong thug. Bigger and stronger than Tristram, but perhaps less intelligent. I have trained him to rear on command and to attack whatever is in front of him at the time (full attack action) and to use the Trample feat. He is my favourite lance horse.