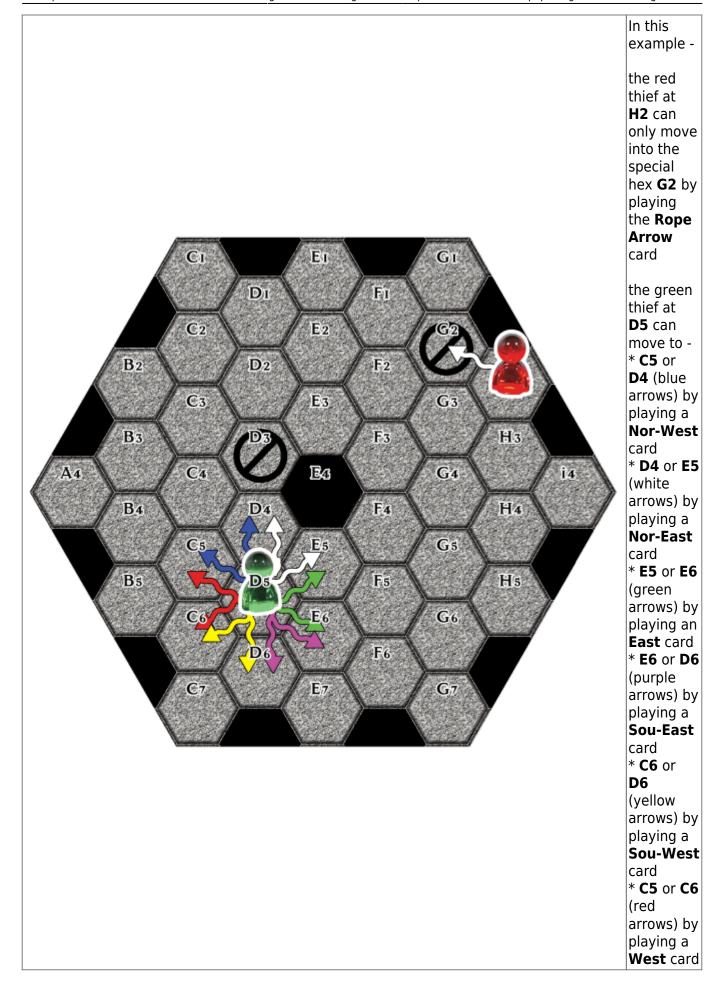

## **Cards**

| Nor-East  THE TOTAL TOTA | Movement<br>Gold Coin | Move in direction 1 or 2 |
|--------------------------------------------------------------------------------------------------------------------------------------------------------------------------------------------------------------------------------------------------------------------------------------------------------------------------------------------------------------------------------------------------------------------------------------------------------------------------------------------------------------------------------------------------------------------------------------------------------------------------------------------------------------------------------------------------------------------------------------------------------------------------------------------------------------------------------------------------------------------------------------------------------------------------------------------------------------------------------------------------------------------------------------------------------------------------------------------------------------------------------------------------------------------------------------------------------------------------------------------------------------------------------------------------------------------------------------------------------------------------------------------------------------------------------------------------------------------------------------------------------------------------------------------------------------------------------------------------------------------------------------------------------------------------------------------------------------------------------------------------------------------------------------------------------------------------------------------------------------------------------------------------------------------------------------------------------------------------------------------------------------------------------------------------------------------------------------------------------------------------------|-----------------------|--------------------------|
| East                                                                                                                                                                                                                                                                                                                                                                                                                                                                                                                                                                                                                                                                                                                                                                                                                                                                                                                                                                                                                                                                                                                                                                                                                                                                                                                                                                                                                                                                                                                                                                                                                                                                                                                                                                                                                                                                                                                                                                                                                                                                                                                           |                       |                          |
| EAST 1 2 2 5 4 Creep in direction 2 or 3                                                                                                                                                                                                                                                                                                                                                                                                                                                                                                                                                                                                                                                                                                                                                                                                                                                                                                                                                                                                                                                                                                                                                                                                                                                                                                                                                                                                                                                                                                                                                                                                                                                                                                                                                                                                                                                                                                                                                                                                                                                                                       | Movement<br>Gold Coin | Move in direction 2 or 3 |
| Sou-East                                                                                                                                                                                                                                                                                                                                                                                                                                                                                                                                                                                                                                                                                                                                                                                                                                                                                                                                                                                                                                                                                                                                                                                                                                                                                                                                                                                                                                                                                                                                                                                                                                                                                                                                                                                                                                                                                                                                                                                                                                                                                                                       |                       |                          |
| Sou-Fasir  6 2 5 V=3 Prowl in direction 3 or 4                                                                                                                                                                                                                                                                                                                                                                                                                                                                                                                                                                                                                                                                                                                                                                                                                                                                                                                                                                                                                                                                                                                                                                                                                                                                                                                                                                                                                                                                                                                                                                                                                                                                                                                                                                                                                                                                                                                                                                                                                                                                                 | Movement<br>Gold Coin | Move in direction 3 or 4 |

| Sou-West  Sou-West  1 2 5 4 Skulk in direction 4 or 5                                                                                                                                                                                                                                                                                                                                                                                                                                                                                                                                                                                                                                                                                                                                                                                                                                                                                                                                                                                                                                                                                                                                                                                                                                                                                                                                                                                                                                                                                                                                                                                                                                                                                                                                                                                                                                                                                                                                                                                                                                                                         | Movement<br>Gold Coin            | Move in direction 4 or 5                                                                                                                                                                                                         |
|-------------------------------------------------------------------------------------------------------------------------------------------------------------------------------------------------------------------------------------------------------------------------------------------------------------------------------------------------------------------------------------------------------------------------------------------------------------------------------------------------------------------------------------------------------------------------------------------------------------------------------------------------------------------------------------------------------------------------------------------------------------------------------------------------------------------------------------------------------------------------------------------------------------------------------------------------------------------------------------------------------------------------------------------------------------------------------------------------------------------------------------------------------------------------------------------------------------------------------------------------------------------------------------------------------------------------------------------------------------------------------------------------------------------------------------------------------------------------------------------------------------------------------------------------------------------------------------------------------------------------------------------------------------------------------------------------------------------------------------------------------------------------------------------------------------------------------------------------------------------------------------------------------------------------------------------------------------------------------------------------------------------------------------------------------------------------------------------------------------------------------|----------------------------------|----------------------------------------------------------------------------------------------------------------------------------------------------------------------------------------------------------------------------------|
| West  WEST  6  8  Sink in direction 5 or 6                                                                                                                                                                                                                                                                                                                                                                                                                                                                                                                                                                                                                                                                                                                                                                                                                                                                                                                                                                                                                                                                                                                                                                                                                                                                                                                                                                                                                                                                                                                                                                                                                                                                                                                                                                                                                                                                                                                                                                                                                                                                                    | Movement<br>Gold Coin            | Move in direction 5 or 6                                                                                                                                                                                                         |
| Nor-West    Comparison of the | Movement<br>Gold Coin            | Move in direction 6 or 1                                                                                                                                                                                                         |
| Rope Arrow  Rope  Rope  Arrow  Move into an adjacent Special Hex. If none is adjacent, remain stationary.                                                                                                                                                                                                                                                                                                                                                                                                                                                                                                                                                                                                                                                                                                                                                                                                                                                                                                                                                                                                                                                                                                                                                                                                                                                                                                                                                                                                                                                                                                                                                                                                                                                                                                                                                                                                                                                                                                                                                                                                                     | Special<br>Movement<br>Gold Coin | Move into an adjacent <b>Special Hex</b> . If one isn't adjacent, remain stationary.                                                                                                                                             |
| Run  Nove two adjacent (straight line or not) non-special hous.  All Bored and full modeled guards on the like yes an on change to falled.                                                                                                                                                                                                                                                                                                                                                                                                                                                                                                                                                                                                                                                                                                                                                                                                                                                                                                                                                                                                                                                                                                                                                                                                                                                                                                                                                                                                                                                                                                                                                                                                                                                                                                                                                                                                                                                                                                                                                                                    | Movement<br>Gold Coin            | Move two adjacent hexes in any direction, not necessarily a straight line, except into a Special Hex. This creates noise. All guards on the map tile(s) you run on that are at a status less than Alert change to Alert.         |
| Hide  If you Thief Marker is at least three hand and out of fise of sight, remove them map tile.                                                                                                                                                                                                                                                                                                                                                                                                                                                                                                                                                                                                                                                                                                                                                                                                                                                                                                                                                                                                                                                                                                                                                                                                                                                                                                                                                                                                                                                                                                                                                                                                                                                                                                                                                                                                                                                                                                                                                                                                                              | Special                          | If your thief marker is spotted and the marker is at least three hexes away from any guard, remove your thief marker from the map tile.  Note - if your thief is still within line of sight of any guard, move the marker there. |