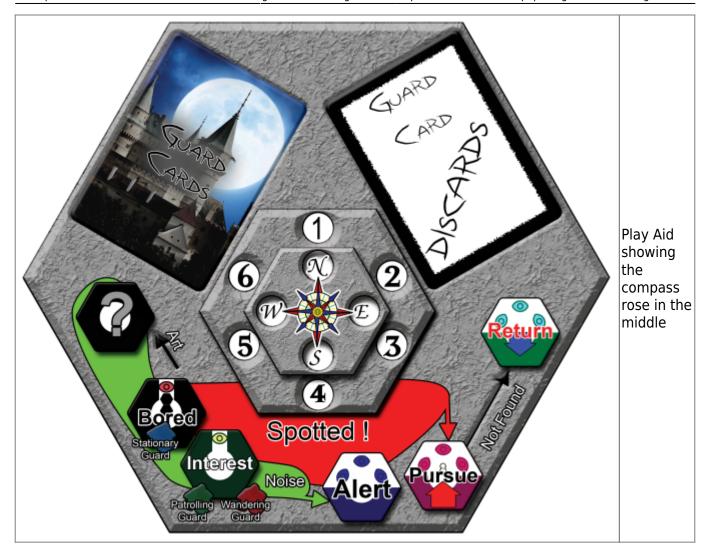

## **Movement with Thief Cards**

Movement directions are based on the compass rose shown on the Play Aid Tile. How you place the Play Aid Tile is up to the players and directions may be in any facing, but as all players are using the same compass rose, they will be consistent.