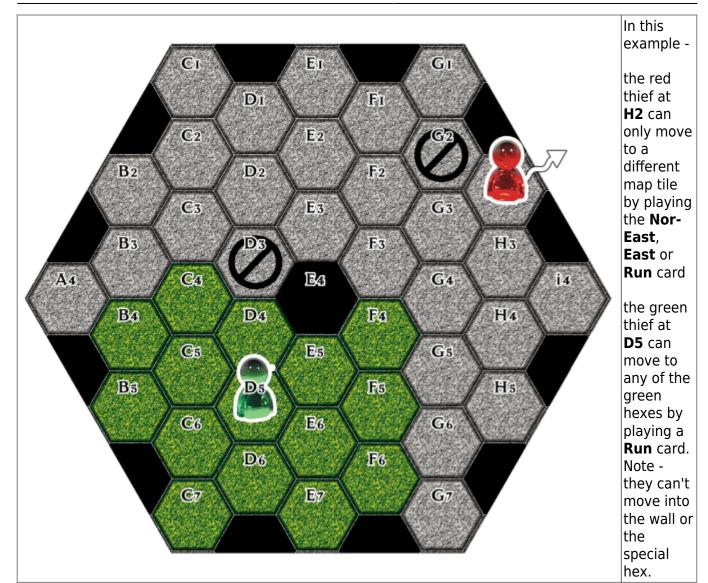

| Sou-West  Sou-West  1 2 5 4 Skulk in direction 4 or 5                                                                                                                                                                                                                                                                                                                                                                                                                                                                                                                                                                                                                                                                                                                                                                                                                                                                                                                                                                                                                                                                                                                                                                                                                                                                                                                                                                                                                                                                                                                                                                                                                                                                                                                                                                                                                                                                                                                                                                                                                                                                         | Movement<br>Gold Coin            | Move in direction 4 or 5                                                                                                                                                                                                         |
|-------------------------------------------------------------------------------------------------------------------------------------------------------------------------------------------------------------------------------------------------------------------------------------------------------------------------------------------------------------------------------------------------------------------------------------------------------------------------------------------------------------------------------------------------------------------------------------------------------------------------------------------------------------------------------------------------------------------------------------------------------------------------------------------------------------------------------------------------------------------------------------------------------------------------------------------------------------------------------------------------------------------------------------------------------------------------------------------------------------------------------------------------------------------------------------------------------------------------------------------------------------------------------------------------------------------------------------------------------------------------------------------------------------------------------------------------------------------------------------------------------------------------------------------------------------------------------------------------------------------------------------------------------------------------------------------------------------------------------------------------------------------------------------------------------------------------------------------------------------------------------------------------------------------------------------------------------------------------------------------------------------------------------------------------------------------------------------------------------------------------------|----------------------------------|----------------------------------------------------------------------------------------------------------------------------------------------------------------------------------------------------------------------------------|
| West  WEST  6  8  Sink in direction 5 or 6                                                                                                                                                                                                                                                                                                                                                                                                                                                                                                                                                                                                                                                                                                                                                                                                                                                                                                                                                                                                                                                                                                                                                                                                                                                                                                                                                                                                                                                                                                                                                                                                                                                                                                                                                                                                                                                                                                                                                                                                                                                                                    | Movement<br>Gold Coin            | Move in direction 5 or 6                                                                                                                                                                                                         |
| Nor-West    Comparison of the | Movement<br>Gold Coin            | Move in direction 6 or 1                                                                                                                                                                                                         |
| Rope Arrow  Rope  Rope  Arrow  Move into an adjacent Special Hex. If none is adjacent, remain stationary.                                                                                                                                                                                                                                                                                                                                                                                                                                                                                                                                                                                                                                                                                                                                                                                                                                                                                                                                                                                                                                                                                                                                                                                                                                                                                                                                                                                                                                                                                                                                                                                                                                                                                                                                                                                                                                                                                                                                                                                                                     | Special<br>Movement<br>Gold Coin | Move into an adjacent <b>Special Hex</b> . If one isn't adjacent, remain stationary.                                                                                                                                             |
| Run  Nove two adjacent (straight line or not) non-special hous.  All Bored and full modeled guards on the like yes an on change to falled.                                                                                                                                                                                                                                                                                                                                                                                                                                                                                                                                                                                                                                                                                                                                                                                                                                                                                                                                                                                                                                                                                                                                                                                                                                                                                                                                                                                                                                                                                                                                                                                                                                                                                                                                                                                                                                                                                                                                                                                    | Movement<br>Gold Coin            | Move two adjacent hexes in any direction, not necessarily a straight line, except into a Special Hex. This creates noise. All guards on the map tile(s) you run on that are at a status less than Alert change to Alert.         |
| Hide  If you Thief Marker is at least three hand and out of fise of sight, remove them map tile.                                                                                                                                                                                                                                                                                                                                                                                                                                                                                                                                                                                                                                                                                                                                                                                                                                                                                                                                                                                                                                                                                                                                                                                                                                                                                                                                                                                                                                                                                                                                                                                                                                                                                                                                                                                                                                                                                                                                                                                                                              | Special                          | If your thief marker is spotted and the marker is at least three hexes away from any guard, remove your thief marker from the map tile.  Note - if your thief is still within line of sight of any guard, move the marker there. |